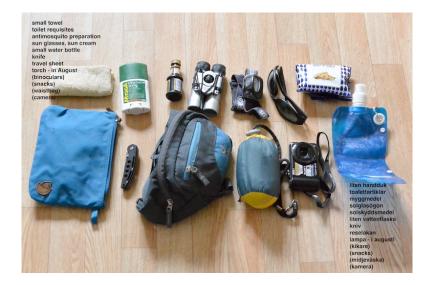

Extra t-shirt/vest, underwear, socks

Sandals /other light shoes

Toilet requisites (toothbrush, toothpaste, soap, small towel, toilet paper, earplugs etc.)

Antimosquito preparation

Knife

Plastic bags to pack into / waterproof bags

Small water bottle

Sun glasses, sun cream

(Camera)

(Swimming suit)

(Waistbag)

(Binoculars)

(Snacks)

Torch - in August