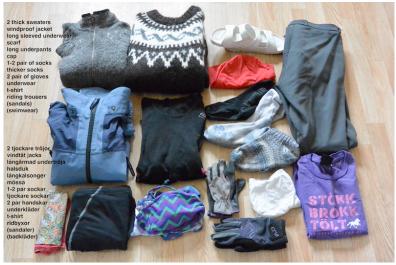

Travel sheet

Robust, comfortable, windproof jacket

Riding trousers

2 warm sweaters. It can be cold and windy, wool is warmest

Cap, scarf

2 pair of gloves, thinner and thicker

Long underpants, wool is warmest

Extra t-shirt/vest, underwear, socks

Sandals /other light shoes

Toilet requisites (toothbrush, toothpaste, soap, small towel, toilet paper, earplugs etc.)

Antimosquito preparation

Knife

Plastic bags to pack into / waterproof bags