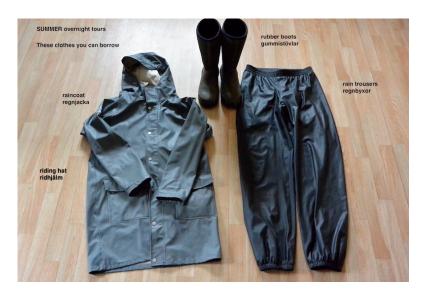

## Equipments:

Raincoat/long raincoat <u>and</u> rain trousers (you can borrow from us)
Rubber boots/waterproof boots (long legs, comfortable to walk in) with thick socks (you can borrow from us)
Riding hat (you can borrow from us)